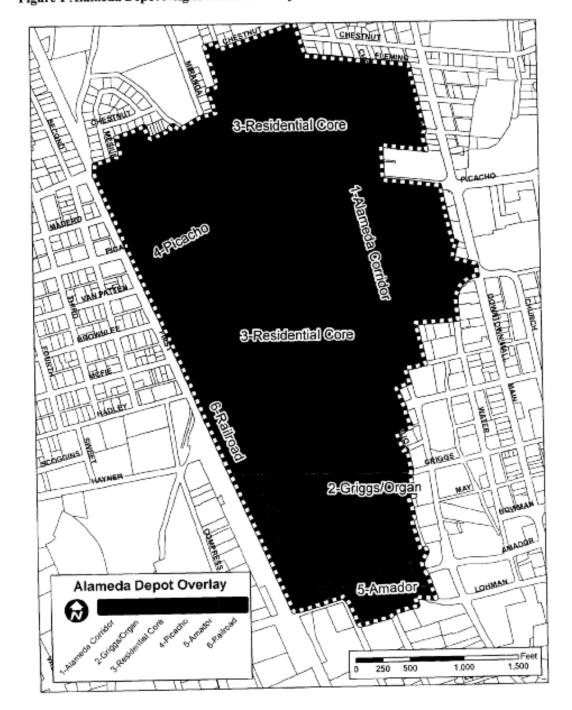

#### Policy 3.2

New zoning designations should be established as part of the Overlay, as shown on *Map 5*. Regarding land uses, all Areas, except Area 3, should allow a mix of uses as outlined in subsequent policies. In Area 3, the existing zoning, as stated in the 2001 Zoning Code as amended, should remain with respect to allowed uses and densities, but new development standards should be defined in the Overlay. The Areas are as follows:

Area 1: The Alameda Boulevard Corridor

Area 2: The Griggs Avenue/Organ Avenue Area

Area 3: The Residential Core

Area 4: The Picacho Avenue Corridor

Area 5: The Amador Avenue Corridor

Area 6: The Mesilla Street/Railroad Track Corridor

Map 5 Areas within Alameda Depot Overlay