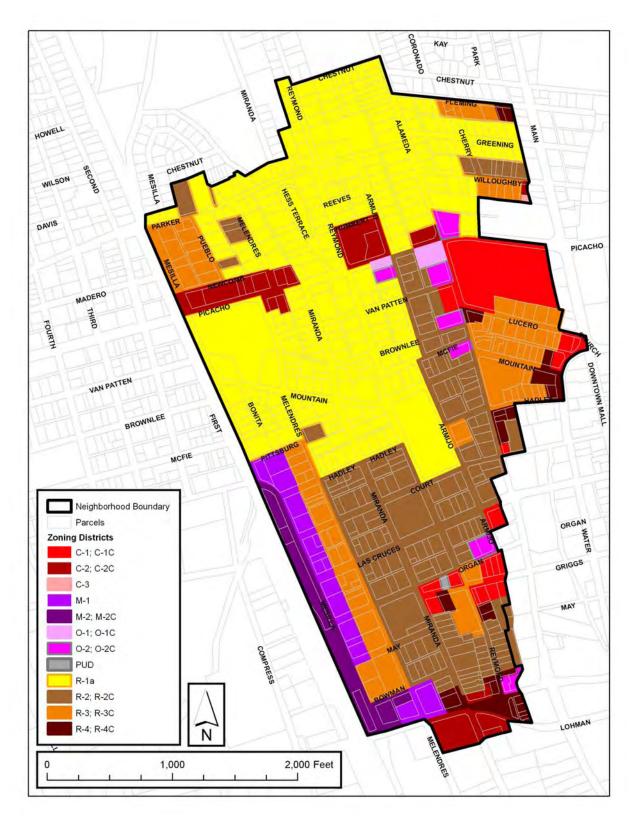

#### THREE: APPROPRIATE LAND USE

Over the years, there has been a gradual change in the types of land uses in the Alameda Depot area, primarily from residential to office and commercial uses. Map 3 shows how the land is being used, while Map 4 shows the zoning districts. A graphic analysis of this information compares current land uses with the uses that would be allowed under current zoning (Figure 1). It indicates that a significant number of new conversions would be allowed by right. The Comprehensive Planning policy current discourages commercial development along Alameda Boulevard north of Picacho Avenue (Appendix B, Comprehensive Plan Land Use Element, Policy 1.3.17). However, no specific policy exists which deals with non-residential conversions to the south of the Picacho Avenue and Alameda Boulevard intersection. This plan offers policies on land use conversions as a whole so that the residential character of the neighborhood is maintained to the greatest extent possible. This will be especially important should the current Doña Ana County Judicial Complex, located at the corner of Picacho Avenue and Alameda Boulevard, be expanded.

Map 3 Current Land Uses

Map 4 Current Zoning Districts

GOAL 3: Maintain a reasonable balance between the development of non-residential uses and existing/new residences in the Alameda Depot Neighborhood.