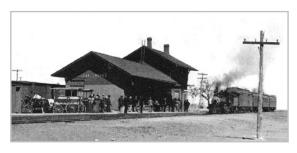

ON THE COVER (from top): Las Cruces Depot, 1901 (Rio Grande Archives at NMSU); Las Cruces Women Improvement Association members at the New Mexico Federation of Woman's Clubs convention, 1924 (Collection of the City of Las Cruces Museum System); Hendrix Methodist Episcopal Church on Alameda Blvd., circa 1900 (St. Paul's United Methodist Church); Urban Renewal, Downtown Las Cruces and the Alameda Neighborhood, circa 1970 (City of Las Cruces); A conceptual neighborhood with various planning elements, such as streetscapes, building heights, setbacks, and pedestrian amenities (Congress for the New Urbanism).

#### APPENDIX A: Neighborhood History

Prior to the arrival of the railroad in 1881, the Alameda Depot Neighborhood consisted primarily of large farms and associated farmhouses. The railroad provided a link with the rest of the nation, and the small community of Las Cruces gained importance as a center for the exchange of material goods. As the new commercial center grew and developed, so did the area around the railroad. As noted in *The Las* Cruces Historic Buildings Survey, "Las Cruces Avenue, originally called Depot Avenue, was the first paved street in town, so that people arriving on the train would receive a good impression and clean entrance to Las Cruces."2 One result of the increased development due to the railroad was the subdivision of these large tracts of farmland into both warehousing directly across from the depot and large residential lots beyond it.