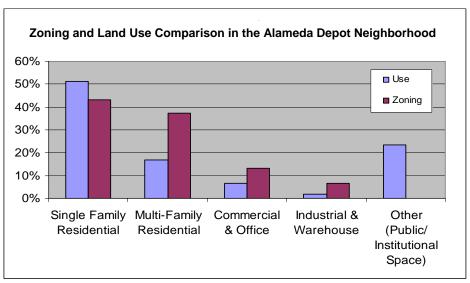

#### THREE: APPROPRIATE LAND USE

Over the years, there has been a gradual change in the types of land uses in the Alameda Depot area, primarily from residential to office and commercial uses. Map 3 shows how the land is being used, while Map 4 shows the zoning districts. A graphic analysis of this information compares current land uses with the uses that would be allowed under current zoning (Figure 1). It indicates that a significant number of new conversions would be allowed by right. The Comprehensive Planning policy current discourages commercial development along Alameda Boulevard north of Picacho Avenue (Appendix B, Comprehensive Plan Land Use Element, Policy 1.3.17). However, no specific policy exists which deals with non-residential conversions to the south of the Picacho Avenue and Alameda Boulevard intersection. This plan offers policies on land use conversions as a whole so that the residential character of the neighborhood is maintained to the greatest extent possible. This will be especially important should the current Doña Ana County Judicial Complex, located at the corner of Picacho Avenue and Alameda Boulevard, be expanded.

**Figure 1.** This figure illustrates that although single family detached housing is currently the dominant land use overall, existing zoning would allow a significant increase in both multi-family residential and commercial/office uses. Were this increase to take place, it would most likely be at the expense of single family residential uses. By defining areas in the overlay where such land use transitions are preferable and where they are not, residents have greater assurance that the character of the neighborhood will be maintained into the future.