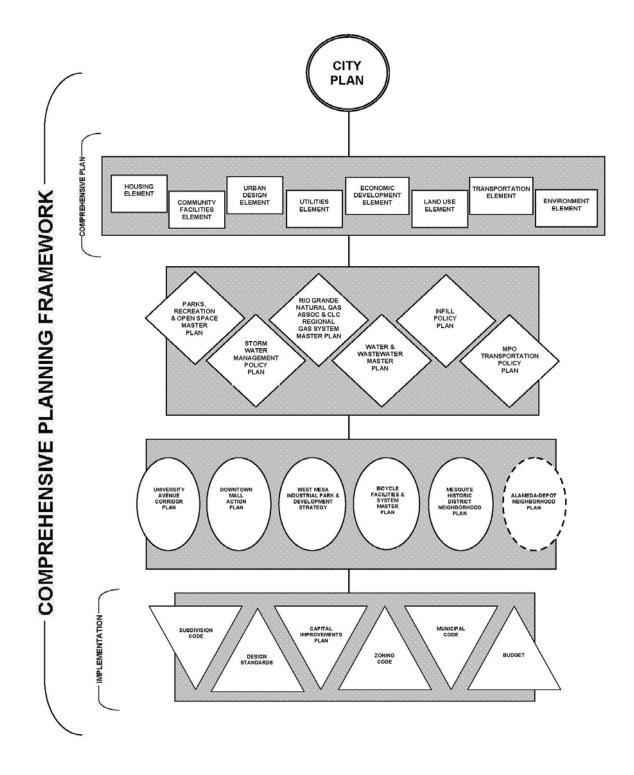

#### **Overview**

The Alameda Depot Neighborhood Plan is a fourth level planning document under the City's Comprehensive Planning Framework, *Figure 2*. The Plan is primarily a policy-oriented document for a specific geographic area. Its policies comply with the Comprehensive Plan, which is the City's primary planning document. Although it is not mandated that policies in a fourth level planning document carry out Comprehensive Plan policies, valid reasons should be shown why they would vary.

Figure 2 Comprehensive Planning Framework