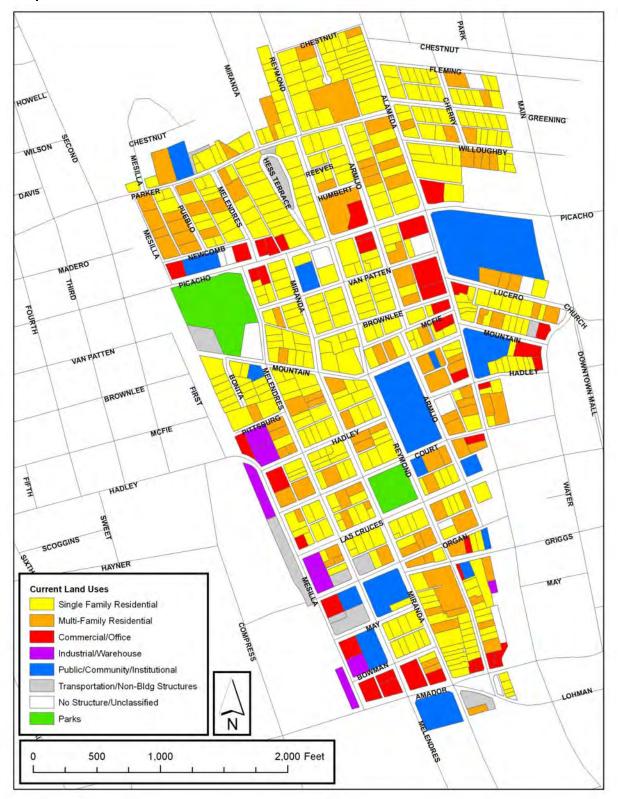

#### THREE: APPROPRIATE LAND USE

Over the years, there has been a gradual change in the types of land uses in the Alameda Depot area, primarily from residential to office and commercial uses. Map 3 shows how the land is being used, while Map 4 shows the zoning districts. A graphic analysis of this information compares current land uses with the uses that would be allowed under current zoning (Figure 1). It indicates that a significant number of new conversions would be allowed by right. The Comprehensive Planning policy current discourages commercial development along Alameda Boulevard north of Picacho Avenue (Appendix B, Comprehensive Plan Land Use Element, Policy 1.3.17). However, no specific policy exists which deals with non-residential conversions to the south of the Picacho Avenue and Alameda Boulevard intersection. This plan offers policies on land use conversions as a whole so that the residential character of the neighborhood is maintained to the greatest extent possible. This will be especially important should the current Doña Ana County Judicial Complex, located at the corner of Picacho Avenue and Alameda Boulevard, be expanded.

Map 3 Current Land Uses

Map 4 Current Zoning Districts

GOAL 3: Maintain a reasonable balance between the development of non-residential uses and existing/new residences in the Alameda Depot Neighborhood.