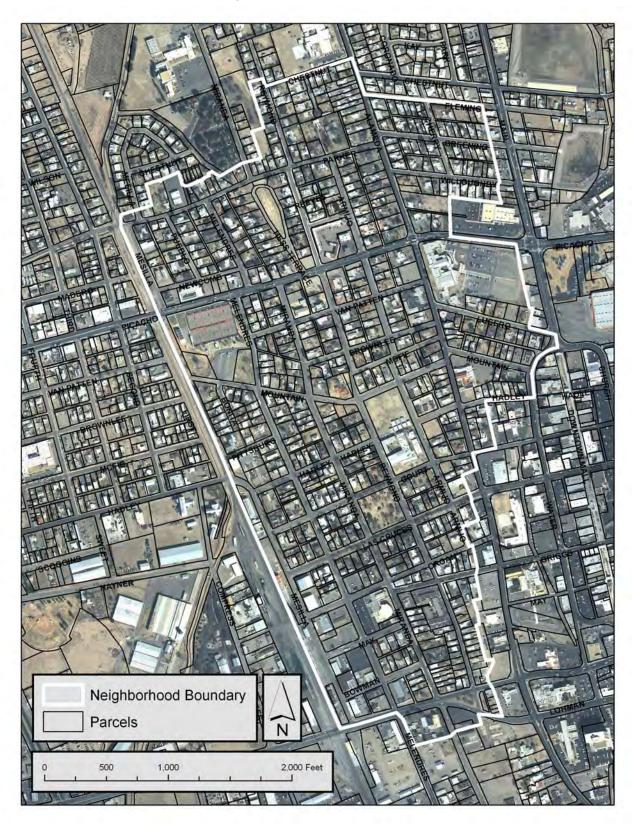

#### STUDY AREA

The Alameda Depot Neighborhood comprises approximately 260 acres and is located west of the Central Business District (Main Street and downtown Las Cruces). The Neighborhood boundaries are roughly based on boundaries described by the New Mexico State Historic Preservation Office and the National Register of Historic Places, but extend to include adjacent areas that contribute to the character of the neighborhood, and may be designated as historic in the future. In general, the neighborhood is bounded by Alameda Boulevard and Main Street on the east, the railroad tracks on the west, Parker Road and Chestnut Avenue to the north and Amador Avenue to the south. Specific boundaries are shown in *Map 1*. The following principles were used in determining the boundaries: 1) properties within the Central Business District (CBD) Overlay and the North Main Street corridor were excluded to avoid potential zoning conflicts; 2) other properties on the State or Federal Historic register were included; 3) properties with similar aesthetic qualities whose owners have participated in neighborhood groups where included; and 4) linear features were followed to create more regular boundaries.

Map 1 Alameda Depot Neighborhood Boundaries

Map 2 Historic Designations

#### *Policy* 1.1

The Neighborhood Plan boundaries should include those properties found in *Map 1*.

#### Policy 3.1

Establish an Alameda Depot Neighborhood Overlay zone district, with boundaries as shown on *Map 1*.