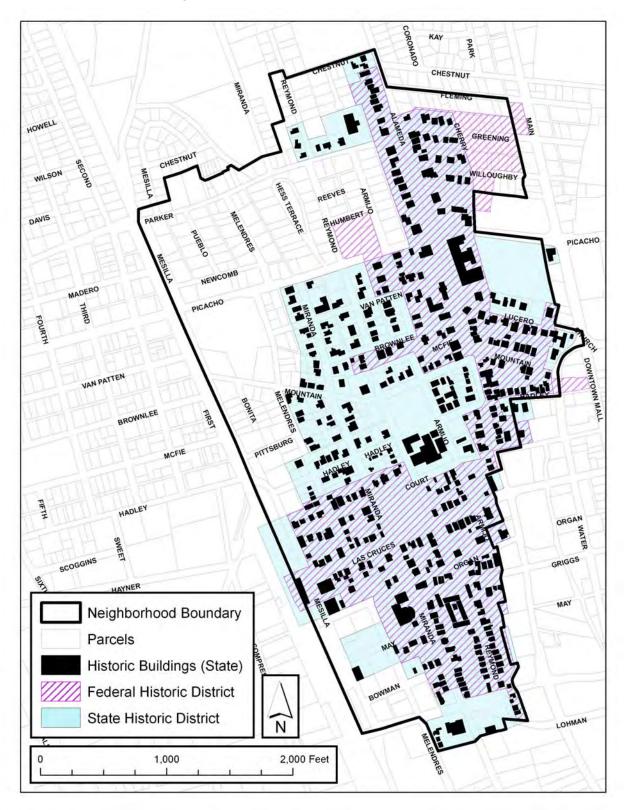

Map 1 Alameda Depot Neighborhood Boundaries

Map 2 Historic Designations

#### ONE: NEIGHBORHOOD CHARACTER

The Alameda Depot area is one of Las Cruces' oldest residential neighborhoods and is comprised of over 500 properties individually designated as historic on the State and National Registers (*Map 2*). Of these properties, 403 are designated Contributing and 121 are designated as Non-Contributing. While not listed on the National or State Registers, many homes adjacent to historic structures also contribute to the overall ambiance and character of the neighborhood. In addition, an update of the historical survey may determine that structures outside the current boundaries of the district are eligible to be registered.