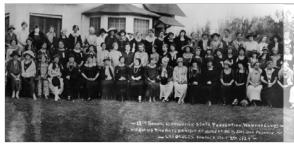

ON THE COVER (from top): Las Cruces Depot, 1901 (Rio Grande Archives at NMSU); Las Cruces Women Improvement Association members at the New Mexico Federation of Woman's Clubs convention, 1924 (Collection of the City of Las Cruces Museum System); Hendrix Methodist Episcopal Church on Alameda Blvd., circa 1900 (St. Paul's United Methodist Church); Urban Renewal, Downtown Las Cruces and the Alameda Neighborhood, circa 1970 (City of Las Cruces); A conceptual neighborhood with various planning elements, such as streetscapes, building heights, setbacks, and pedestrian amenities (Congress for the New Urbanism).